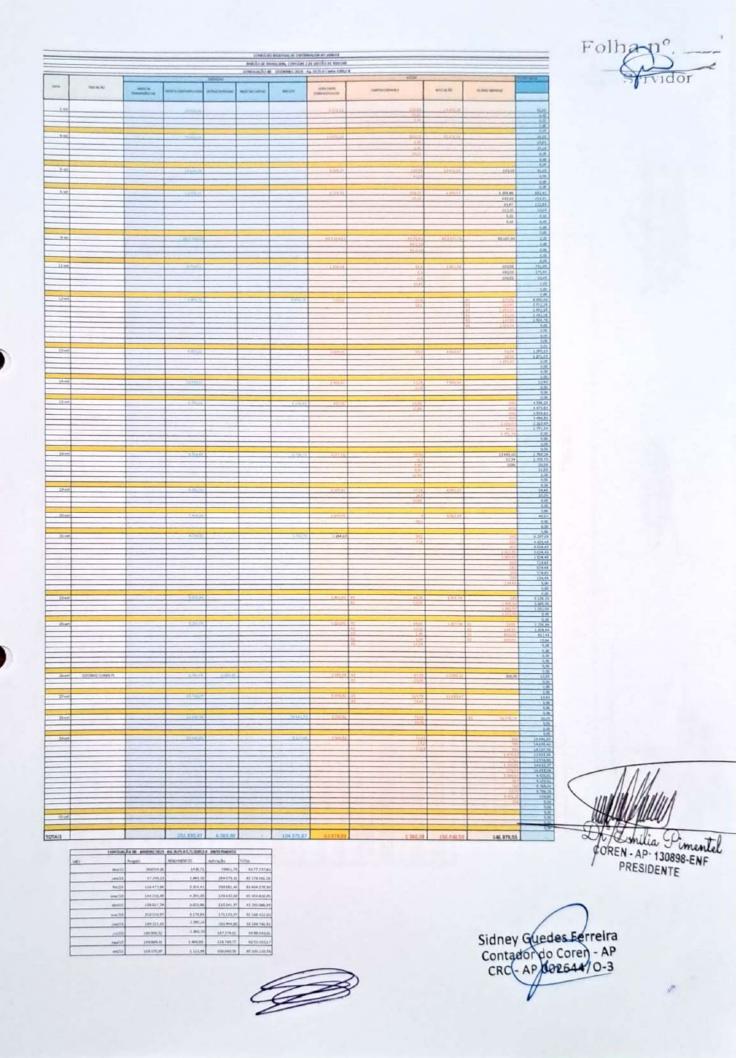

16) Montante da dívida ativa do exercício e acumulado (informação deve ser individualizada por exercício separada por valor histórico, atualização monetária, multa, juros, valor recebido, valor cancelado/perdas, valor a receber, preferencialmente separado por categoria)