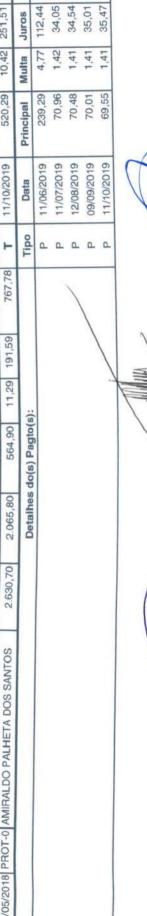

WebSite: www.coren-ap.com.bi

E-mail: controladoria@coren-ap.gov.br

| ACCOUNT. |
|----------|
|          |
|          |
| Salar A  |

| Data Geração: 06/02/2024 |                                                          | Categoria: Todos |                | Tipo p         | Tipo pessoa: Todos | Todos          | Período:<br>Data inse | ):<br>sc: 01/0 | Período:<br>Data insc: 01/01/2023 à 31/12/2023 | 1/12/2023                                                        |        |            |             |          |
|--------------------------|----------------------------------------------------------|------------------|----------------|----------------|--------------------|----------------|-----------------------|----------------|------------------------------------------------|------------------------------------------------------------------|--------|------------|-------------|----------|
|                          | DEVEDOR                                                  | VR DÉBITO        | OATUAL         | VALOR          | R LANC             | LANCADO EM     | D.A.                  | PAGO (F        | AILSTIA                                        | PAGO (P) / ANISTIADO (A) / CANCELADO (C) / EXEC. (E) / TODOS (T) | NCELAL | ) (C) OC   | EXEC. (E)/1 | ODOS (T) |
| DATA NUM                 | NOME                                                     | PRINCIP          | CORREC         | PRINCIP        | MULT               | JUROS          | TOTAL                 | TIPO           | ULT DAT                                        | PRINCIP                                                          | MULT   | MULT JUROS | TOTAL       | SALDO    |
| 28/06/2023 2023.00       | O ABISAGUE DA CONCEICAO SOUZA                            | 3.662,98         | 1.389,37       | 2.273.61       | m                  | 45,48 1,481,97 | 3.801,06              | -              |                                                | 00'0                                                             | 00'0   | 00'0       | 00'0        | 3.801,06 |
| 24/10/2023 PROT-         | 24/10/2023 PROT-0 ACSA DE OLIVEIRA CORDEIRO              | 995,99           | 21,62          | 974,37         | 19,49              | 476,77         | 1.470,63              | -              |                                                | 00'0                                                             | 00'0   | 00'0       | 00'0        | 1,470,63 |
| 24/10/2023 PROT-         | 24/10/2023 PROT-0 ADAILZA SANTOS DE MORAIS               | 4.224,41         | 2.634,18       | 1.590,23       | 31,81              | 1,145,35       | 2.767,39              | ⊢              |                                                | 00'0                                                             | 00'0   | 00'0       | 00'0        | 2.767,39 |
| 25/10/2023 PROT-(        | 25/10/2023 PROT-0 ADAILZA SANTOS DE MORAIS               | 502,25           | 10,90          | 491,35         | 9,83               |                | 801,41                | -              |                                                | 00'0                                                             | 00'0   | 00'0       | 00'0        | 801,41   |
| 25/10/2023 PROT-         | 25/10/2023 PROT-0 ADELMIRA DE SOUZA PEREIRA DO<br>AMARAL | 2.819,29         | 1.162,15       | 1.657,14       | 33,14              | 96'826         | 2.669,24              | -              |                                                | 00'0                                                             | 00'0   | 00,00      | 00'0        | 2.669,24 |
| 26/10/2023 PROT-0        | 26/10/2023 PROT-0 ADENILSON SILVA ALMEIDA                | 1.188,10         | 23,30          | 1.164,80       | 23,30              | 512,95         | 1.701,05              | F              |                                                | 00'0                                                             | 00'0   | 00'0       | 00'0        | 1.701,05 |
| 23/11/2023 PROT-0        | 23/11/2023 PROT-0 ADERLEI PENHA DE OLIVEIRA              | 800,13           | 12.71          | 787.42         | 15,76              | 328,14         | 1.131,32              | -              |                                                | 00'0                                                             | 00'0   | 00'0       | 00'0        | 1.131,32 |
| 23/11/2023 PROT-0        | 23/11/2023 PROT-0 ADERVAN MARTINS RODRIGUES              | 8.982,65         | 5.829,96       | 3.152,69       | ٢                  | m              | 6.491,82              | F              |                                                | 00'0                                                             | 00'0   | 00'0       | 00'0        | 6.491,82 |
| 23/11/2023 PROT-0        | ADILSON DE LIMA GUERREIRO<br>SOUZA                       | 1.089,15         | 17,68          |                | 21,43              | 456,60         | 1.549,50              | -              |                                                | 00'0                                                             | 00'0   | 00'0       | 00'0        | 1.549,50 |
| 23/11/2023 PROT-0        | PROT-0 ADINALDO PEREIRA DOS SANTOS                       | 791,64           | 12,55          | 60'622         | 15,59              | 293,37         | 1.088,05              | F              |                                                | 00'0                                                             | 00'0   | 00'0       | 00'0        | 1.088,05 |
| 28/11/2023 PROT-0        | 28/11/2023 PROT-0 ADRIANA MAGLER DE ALMEIDA<br>CARDOSO   | 2.971,42         | 1.398,09       | 1.573,33       | 31,45              | 827,84         | 2.432,62              | -              |                                                | 00'0                                                             | 00'0   | 00'0       | 00,00       | 2.432,62 |
| 28/11/2023 PROT-0        | PROT-0 ADRIANA MOTA DA SILVA<br>SARMENTO                 | 2.615,33         | 39,59          | 2.575,74       | 51,51              | 1.021,43       | 3.648,68              | H              | 31/01/2024                                     | 670,95                                                           | 13,42  | 171,48     | 855,85      | 2.792,83 |
|                          |                                                          |                  | Detalhes do(s) | do(s) Pacto(s) | (8):               |                |                       | Tipo           | Data                                           | Principal                                                        | Multa  | Juros      | Total       |          |
|                          |                                                          |                  |                |                |                    |                |                       | ۵              | 31/01/2024                                     | 147,31                                                           | 2,95   | 26'69      | 219,63      |          |
|                          |                                                          |                  |                |                |                    |                |                       | ۵              | 20/12/2023                                     | 375,30                                                           | 7      | 33,78      | 416,59      |          |
|                          |                                                          |                  |                |                |                    |                |                       | ۵              | 26/12/2023                                     | 148,34                                                           |        | 68,33      | 219,63      |          |
| 29/11/2023 PROT-0        | 29/11/2023 PROT-0 ADRIANA SANTOS DA SILVA                | 1.388,68         | 21,00          | 1.367,68       | 27,35              | 542,34         | 1.937,37              | -              |                                                | 00'0                                                             | 00,00  | 00,00      | 00'0        | 1.937,37 |
| 29/11/2023 PROT-0        | ADRIANA SILVA COSTA                                      | 1.388,68         | 21,00          | 1.367,68       | 27,35              | 542,34         | 1.937,37              | -              |                                                | 00'0                                                             | 00'0   | 00,00      | 00'0        | 1.937,37 |
| 08/12/2023 PROT-0        | ADRIANNY FLEXA DA SILVA                                  | 1.188,10         | 14,35          | 1.173,75       | 23,48              | 540,64         | 1.737,87              | -              |                                                | 00'0                                                             | 00'0   | 00'0       | 00'0        | 1.737,87 |
| 15/12/2023 PROT-0        | PROT-0 DANIELLE DE CASSIA LIMA MARTINS<br>LEITE          | 8.322,22         | 6.878,66       | 1.443,56       | 58,94              | 1,461,95       | 2.964,45              | -              |                                                | 00'0                                                             | 00'0   | 00'0       | 00'6<br>FO  | 2.964,45 |
| 15/12/2023 PROT-0        | ELLEN DE CASSIA MACEDO SANTOS                            | 192,11           | 1,24           | 190,87         | 3,82               | 40,08          | 234,77                | -              |                                                | 00'0                                                             | 00'0   | 00'0       | 00'0        | 234,77   |
| 15/12/2023 PROT-0        | 15/12/2023 PROT-0 EMERSON EDER PUREZA DA SILVA           | 192,11           | 1.24           | 190,87         | 3,82               | 40,08          | 234,77                | -              |                                                | 00'0                                                             | 00'0   | 00(9)      | 00°0 a      | 234,77   |
|                          |                                                          |                  |                |                |                    | X              |                       |                |                                                | (                                                                |        | 4          | T           |          |